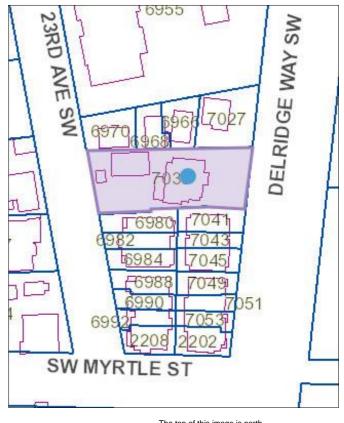

# **DESIGN REVIEW - ADMINISTRATIVE**

 Area:
 West Seattle

 Project:
 3035831-EG

 Applicant Contact:
 BRADLEY KHOURI – (206) 297-1284

 SDCI Planner:
 Irving Chu - (206) 684-8737

Address: 7035 DELRIDGE WAY SW Zone: LR3 (M)

The top of this image is north. This map is for illustrative purposes only. In the event of omissions, errors or differences, the documents in Seattle DCI's files will control.

Project# 3035831-EG

«ADDRESSEE» «ADDRESSEE2» «ADDRESS» «CITYSTATE» «ZIP»