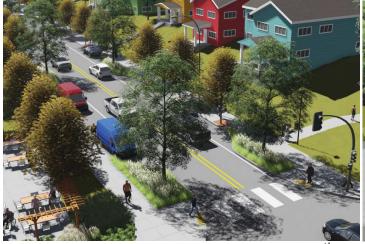

## **Project Description:**

This road improvement of 1,300 feet of 4th Avenue SW in the Greenbridge Community of the White Center neighborhood includes surface water runoff water quality upgrades, storm water infrastructure, channelization, signage, traffic calming measures, improved pedestrian crossings, street paving, pedestrian lighting, and landscaping. The King County

This project will transform 4<sup>th</sup> Avenue to look a lot like 8<sup>th</sup> Avenue.

Contact John Eliason with any questions, comments, or concerns: johne@kcha.org, 206-574-1196.

- To Downtown Seattle:
  - o 4<sup>th</sup> Avenue SW to 128<sup>th</sup> Street to HWY-509 North to Seattle