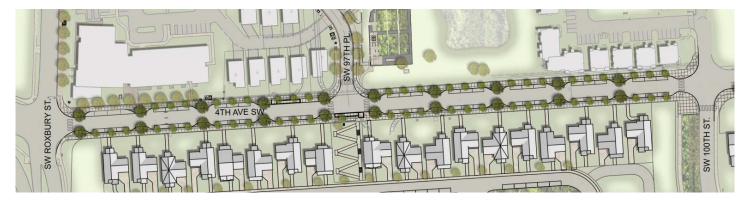

## 4TH AVENUE SW ROAD IMPROVEMENTS: ROAD CLOSURE & DETOUR HANDOUT

**ROAD CLOSURE: APRIL 1<sup>ST</sup> TO MAY 3<sup>RD</sup>** 

Work Hours: 7AM – 5PM Monday to Friday; 9AM – 5PM Saturday

This spring, we'll be making improvements to  $4^{th}$  Avenue SW between  $100^{th}$  Street and Roxbury Street! The project focuses on improving pedestrian safety. To complete the project quickly and efficiently, there will be some road closures during construction that may affect your commute.

## **Project Description:**

This road improvement of 1,300 feet of 4th Avenue SW in the Greenbridge Community of the White Center neighborhood includes surface water runoff water quality upgrades, storm water infrastructure, channelization, signage, traffic calming measures, improved pedestrian crossings, street paving, pedestrian lighting, and landscaping. The King County