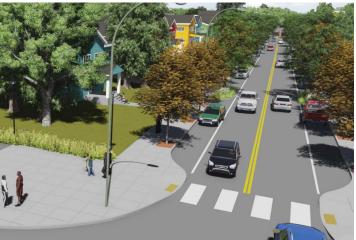

## **Project Description:**

This road improvement of 1,300 feet of 4th Avenue SW in the Greenbridge Community of the White Center neighborhood includes surface water runoff water quality upgrades, storm water infrastructure, channelization, signage, traffic calming measures, improved pedestrian crossings, street paving, pedestrian lighting, and landscaping. The King County

This project will transform 4<sup>th</sup> Avenue to look a lot like 8<sup>th</sup> Avenue.

Contact John Eliason with any questions, comments, or concerns: johne@kcha.org, 206-574-1196.

- To Downtown Seattle:
  - o 4<sup>th</sup> Avenue SW to 128<sup>th</sup> Street to HWY-509 North to Seattle