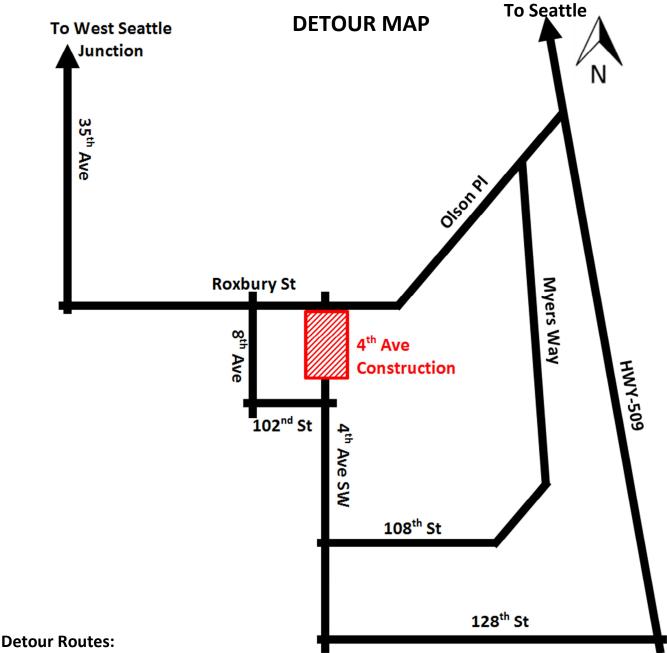

This project will transform 4<sup>th</sup> Avenue to look a lot like 8<sup>th</sup> Avenue.

Contact John Eliason with any questions, comments, or concerns: johne@kcha.org, 206-574-1196.

- To Downtown Seattle:
  - o 4<sup>th</sup> Avenue SW to 128<sup>th</sup> Street to HWY-509 North to Seattle

  - 4<sup>th</sup> Avenue SW to 108<sup>th</sup> Street to Myers Way to HWY-509 North to Seattle
    4<sup>th</sup> Avenue SW to 102<sup>nd</sup> Street to 8<sup>th</sup> Avenue to Roxbury St to Olson Pl to HWY-509 North to Seattle
- To West Seattle Junction:
  - o 4<sup>th</sup> Avenue SW to 102<sup>nd</sup> Street to 8<sup>th</sup> Avenue to Roxbury St to 35<sup>th</sup> Avenue to West Seattle Junction
- From Downtown Seattle:
  - o HWY-509 South to 128<sup>th</sup> Street to 4<sup>th</sup> Avenue SW
  - o HWY-509 South to Myers Way to 108<sup>th</sup> Street to 4<sup>th</sup> Avenue SW
  - o HWY-509 South to Olson Pl to Roxbury St to 8<sup>th</sup> Avenue to 102<sup>nd</sup> Street to 4<sup>th</sup> Avenue SW
- From West Seattle Junction:
  - o 35<sup>th</sup> Avenue to Roxbury St to 8<sup>th</sup> Avenue to 102<sup>nd</sup> Street to 4<sup>th</sup> Avenue SW