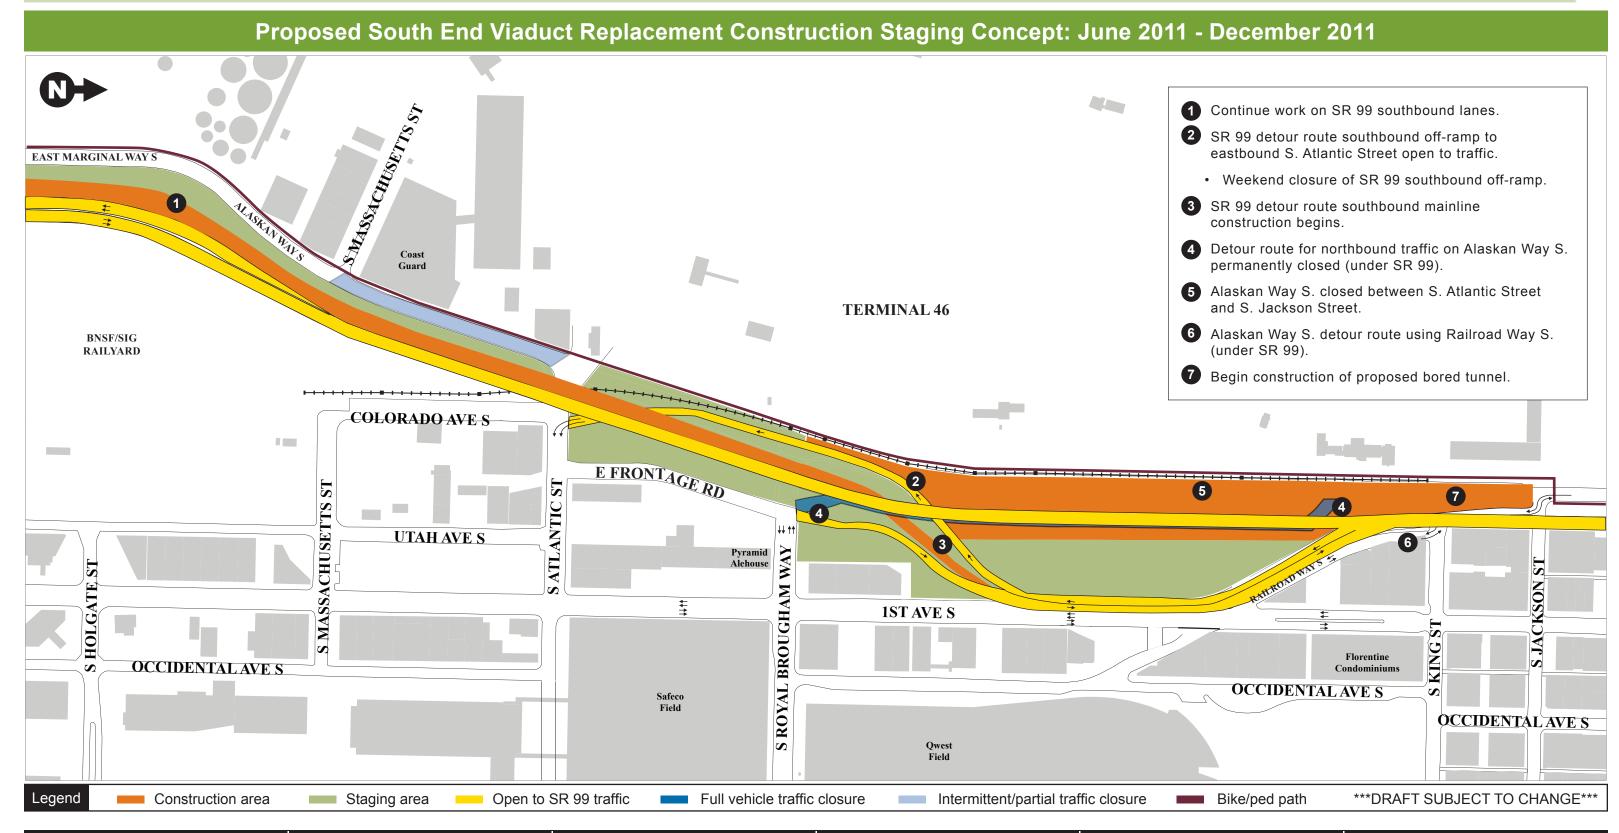

## Alaskan Way Viaduct & Seawall Replacement Program

The Alaskan Way Viaduct and Seawall Replacement Program includes multiple projects that have independent utility. These graphics are designed to show different stages of construction to replace the south end of the viaduct. Separate construction contracts and projects have been combined for clarity of presentation.