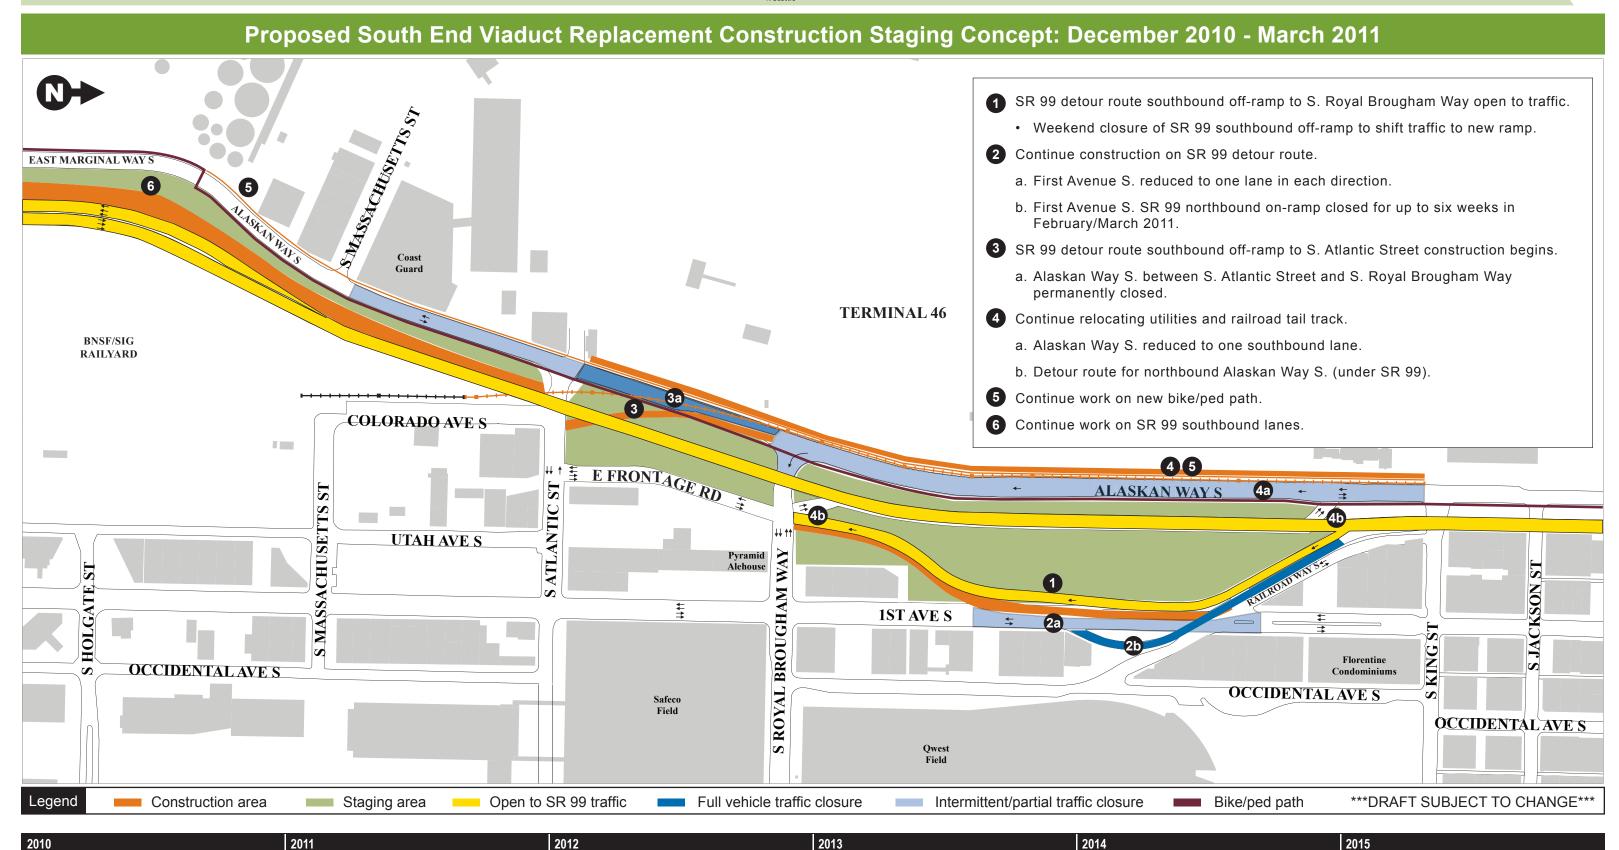

The Alaskan Way Viaduct and Seawall Replacement Program includes multiple projects that have independent utility. These graphics are designed to show different stages of construction to replace the south end of the viaduct. Separate construction contracts and projects have been combined for clarity of presentation.