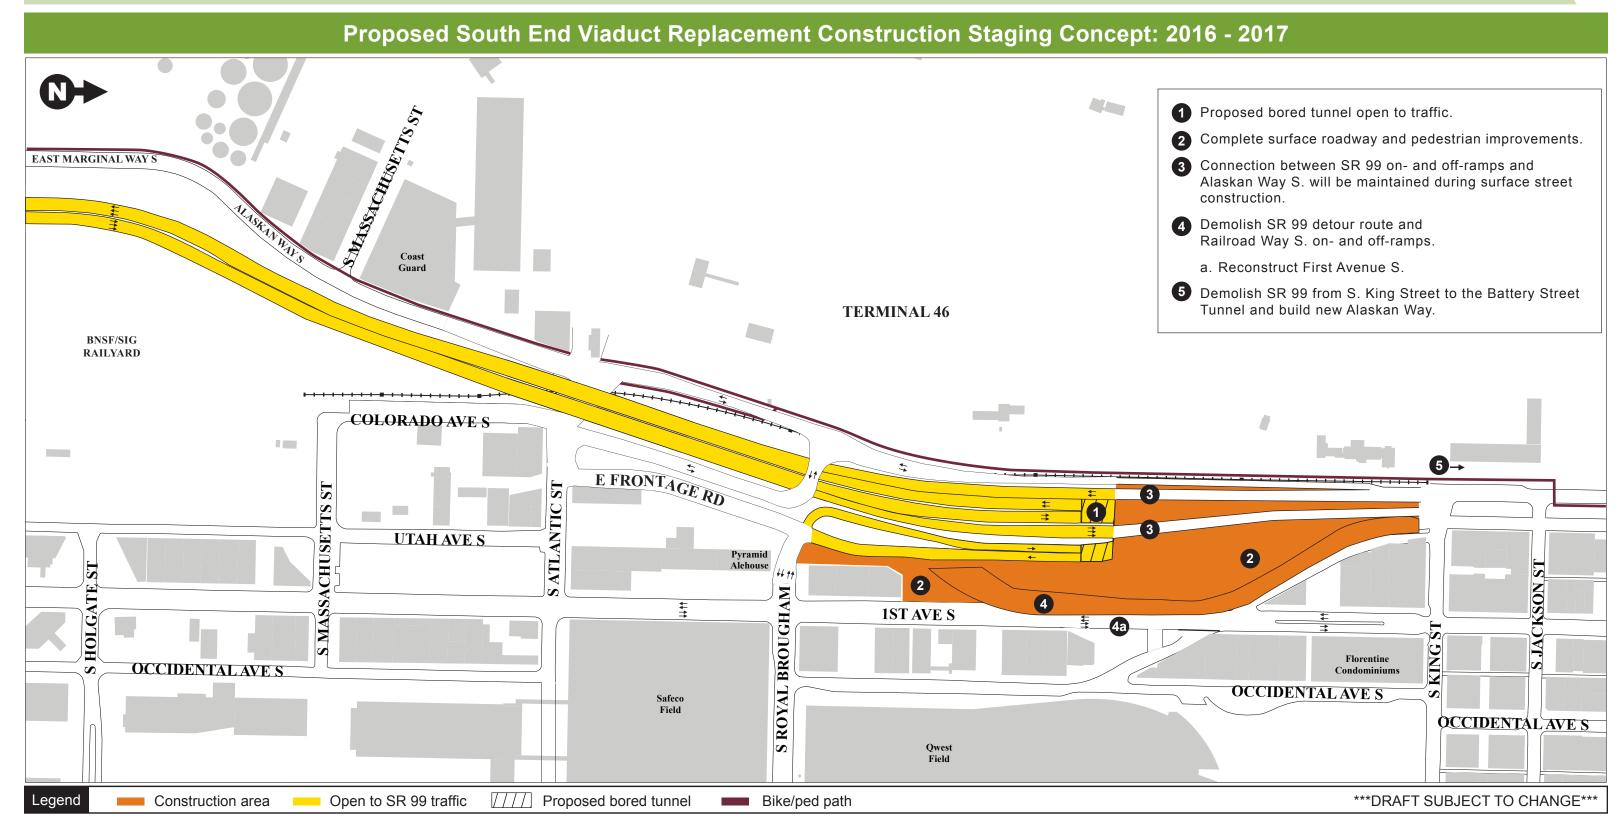

## Alaskan Way Viaduct & Seawall Replacement Program

The Alaskan Way Viaduct and Seawall Replacement Program includes multiple projects that have independent utility. These graphics are designed to show different stages of construction to replace the south end of the viaduct. Separate construction contracts and projects have been combined for clarity of presentation.