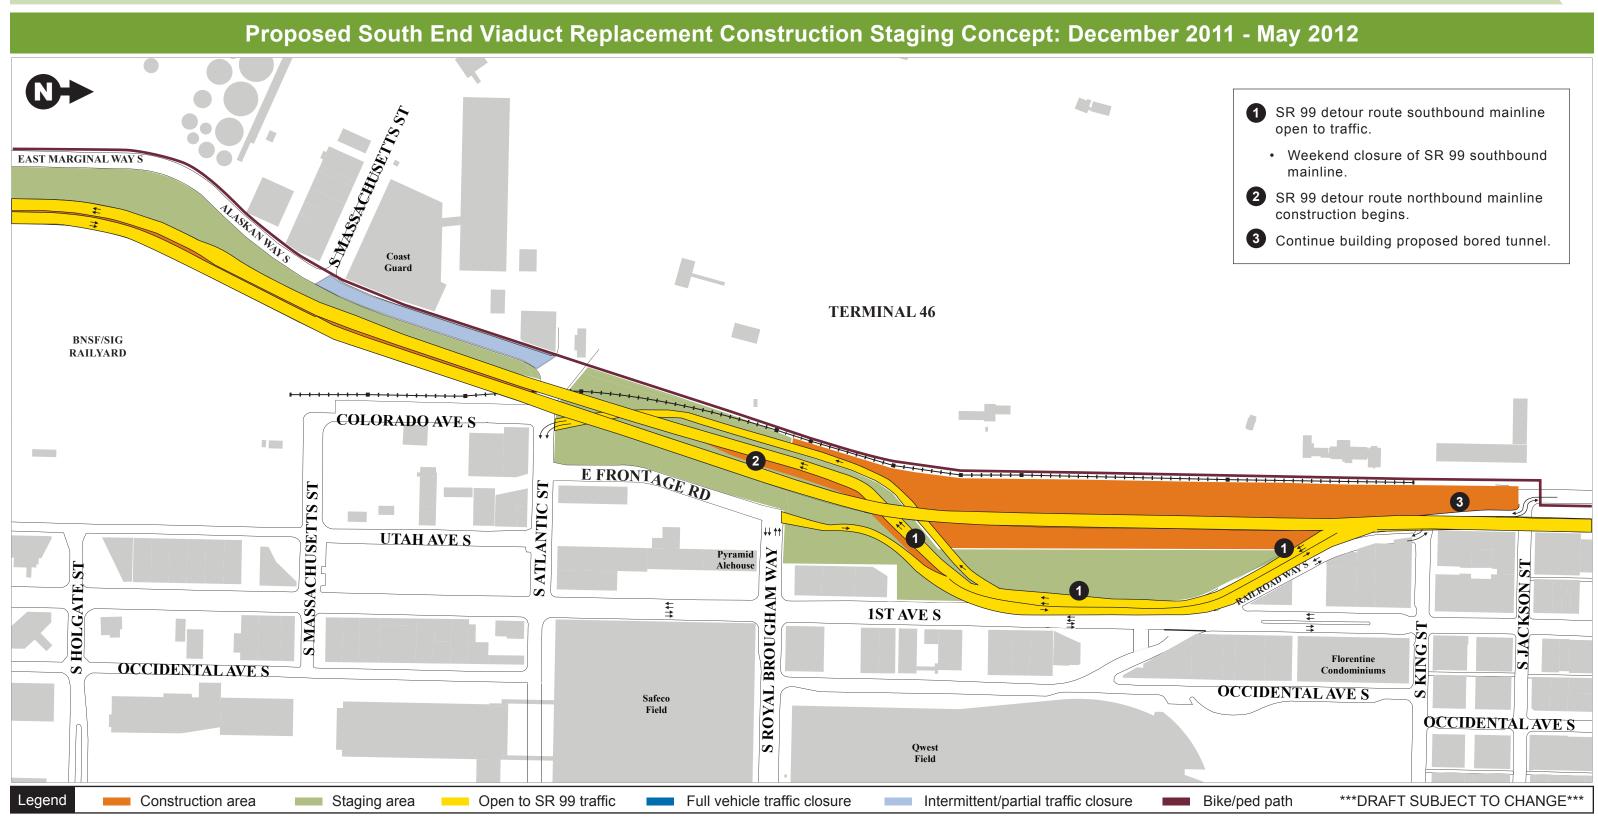

# Alaskan Way Viaduct & Seawall Replacement Program

The Alaskan Way Viaduct and Seawall Replacement Program includes multiple projects that have independent utility. These graphics are designed to show different stages of construction to replace the south end of the viaduct. Separate construction contracts and projects have been combined for clarity of presentation.