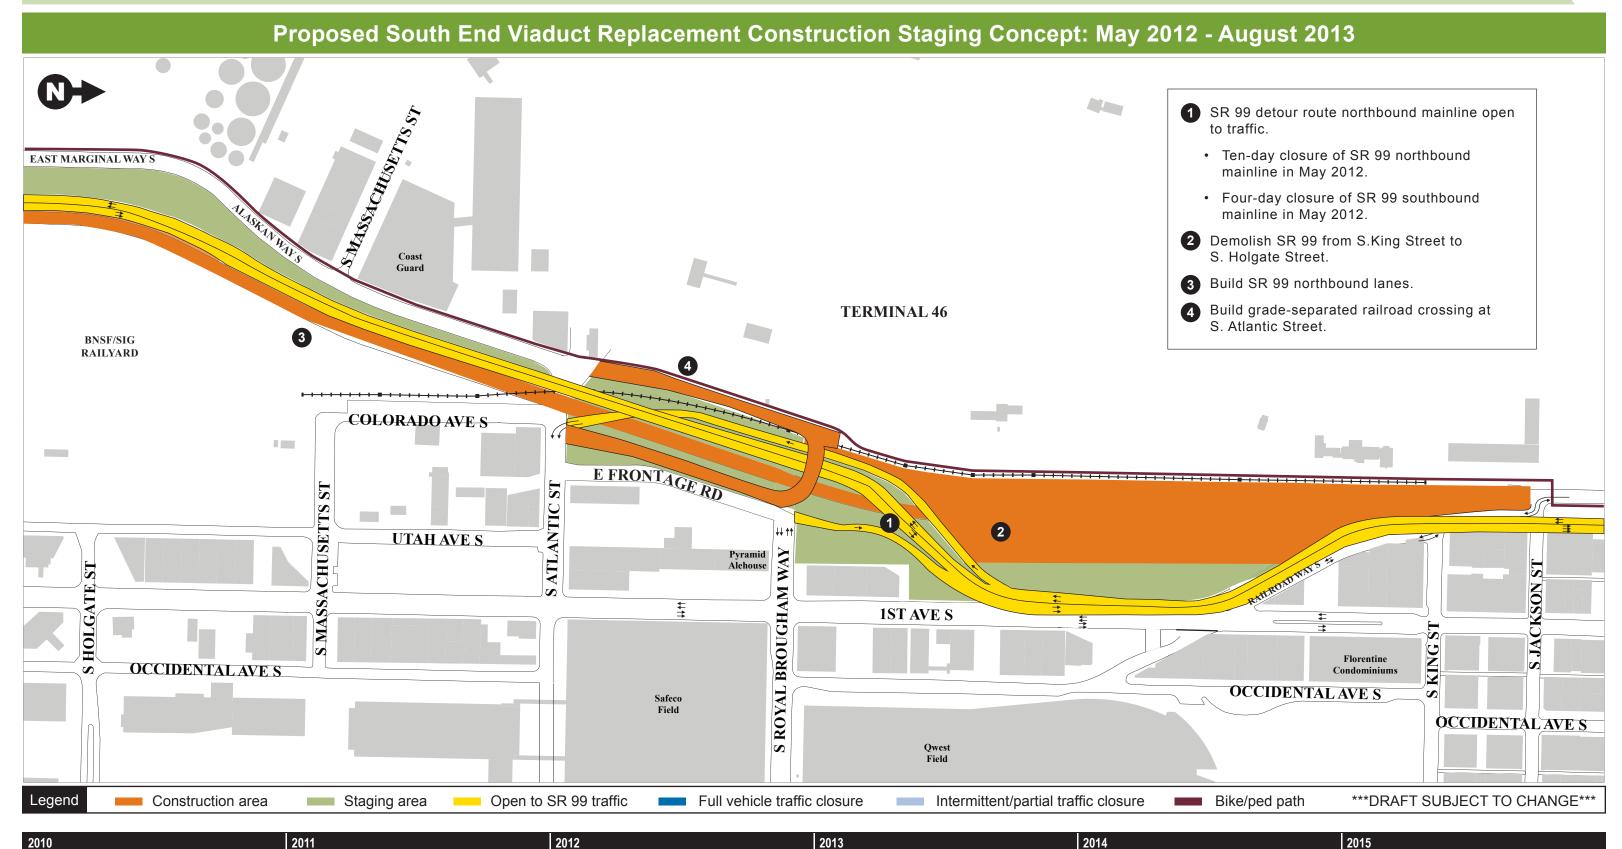

The Alaskan Way Viaduct and Seawall Replacement Program includes multiple projects that have independent utility. These graphics are designed to show different stages of construction to replace the south end of the viaduct. Separate construction contracts and projects have been combined for clarity of presentation.