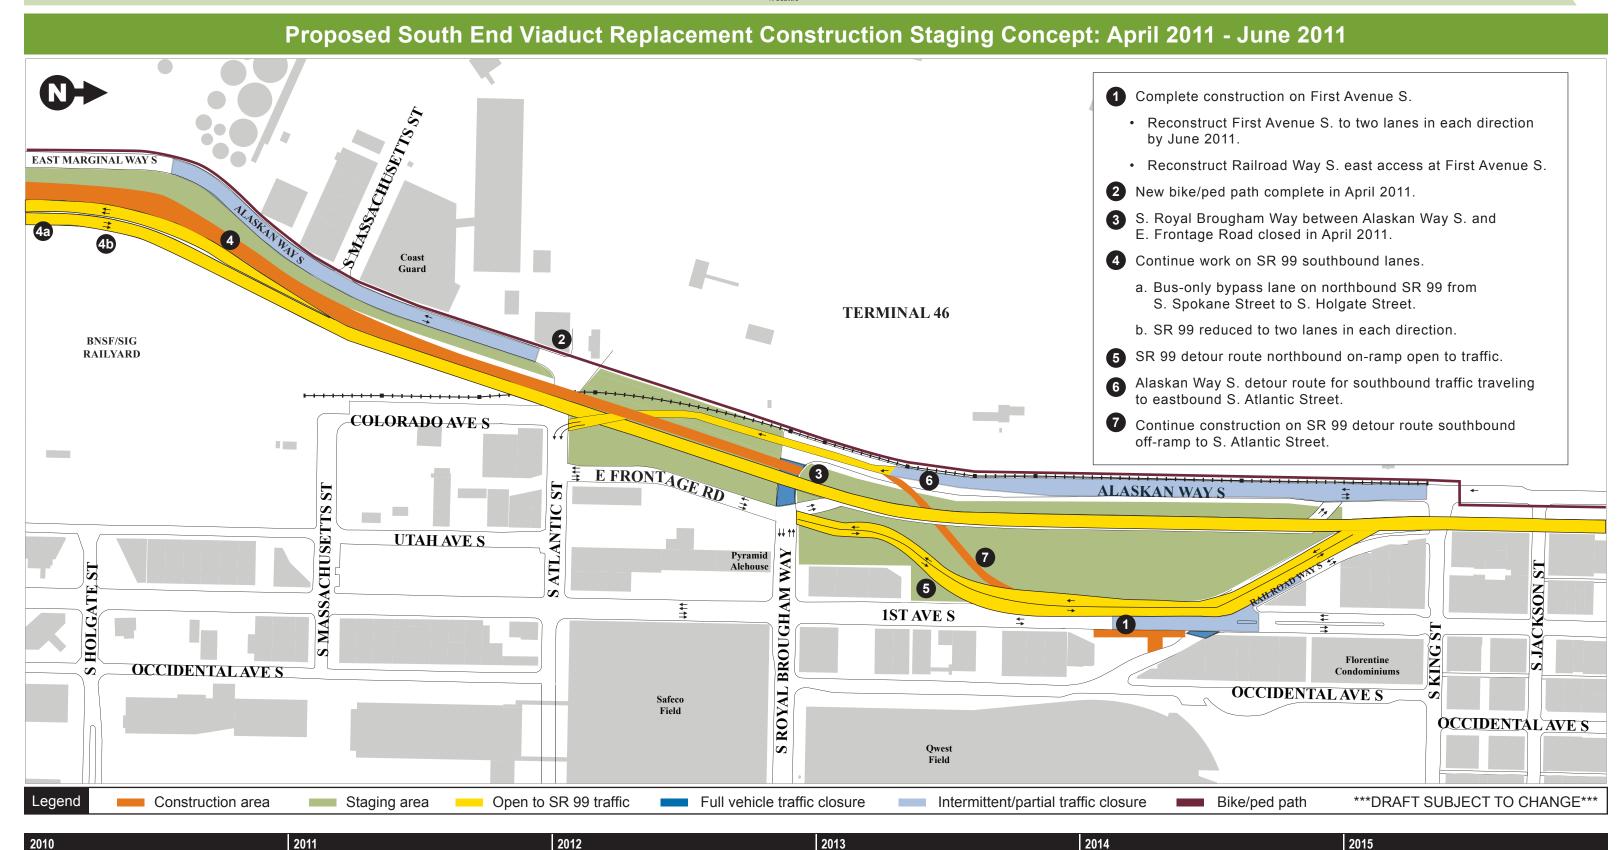

The Alaskan Way Viaduct and Seawall Replacement Program includes multiple projects that have independent utility. These graphics are designed to show different stages of construction to replace the south end of the viaduct. Separate construction contracts and projects have been combined for clarity of presentation.