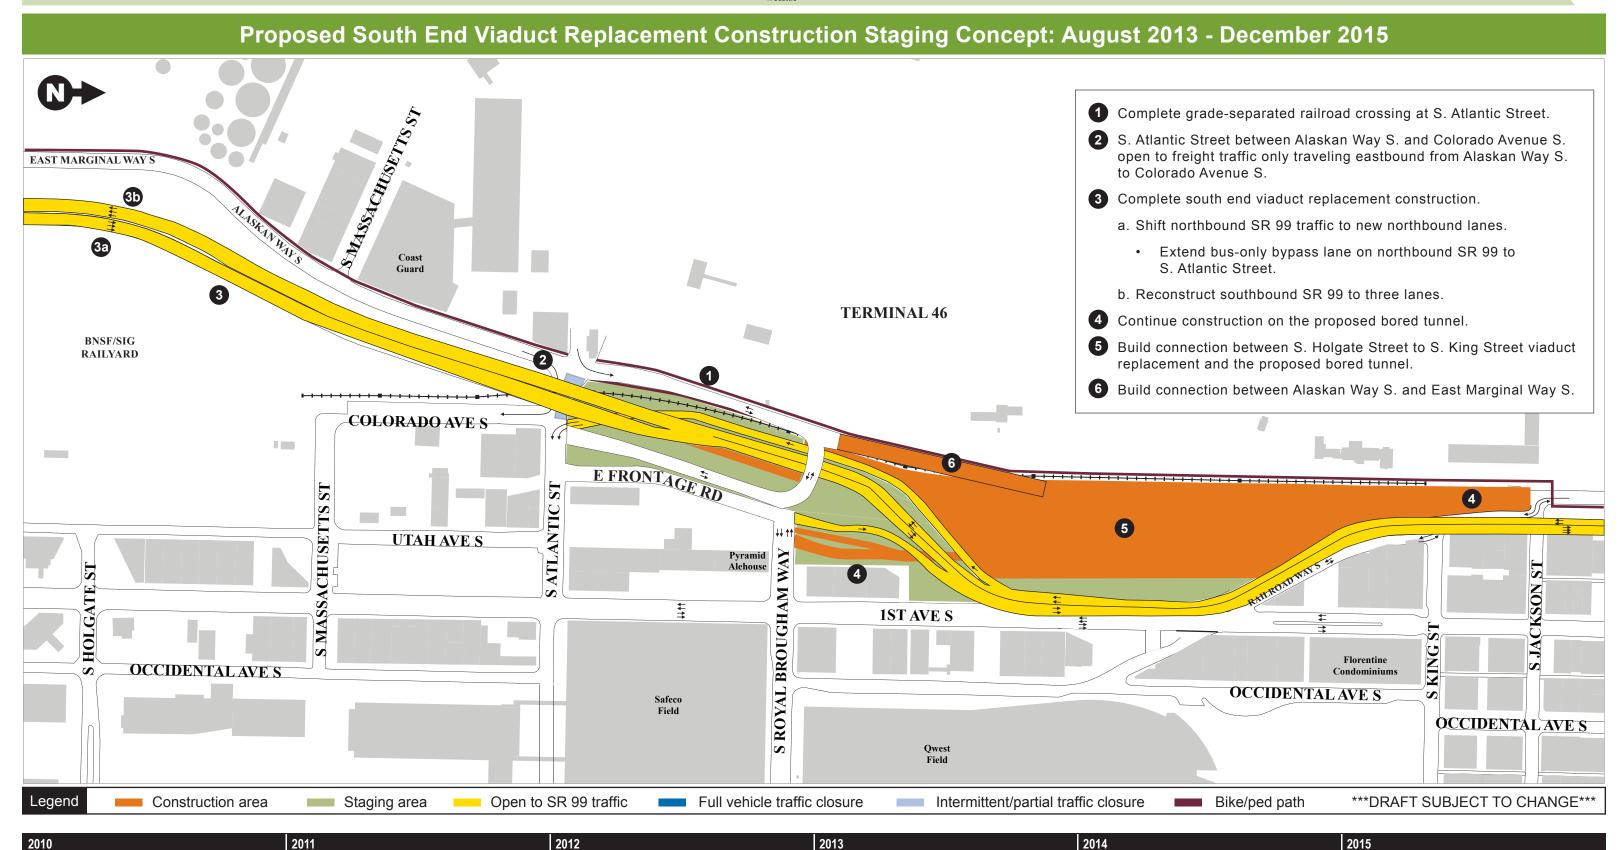

The Alaskan Way Viaduct and Seawall Replacement Program includes multiple projects that have independent utility. These graphics are designed to show different stages of construction to replace the south end of the viaduct. Separate construction contracts and projects have been combined for clarity of presentation.