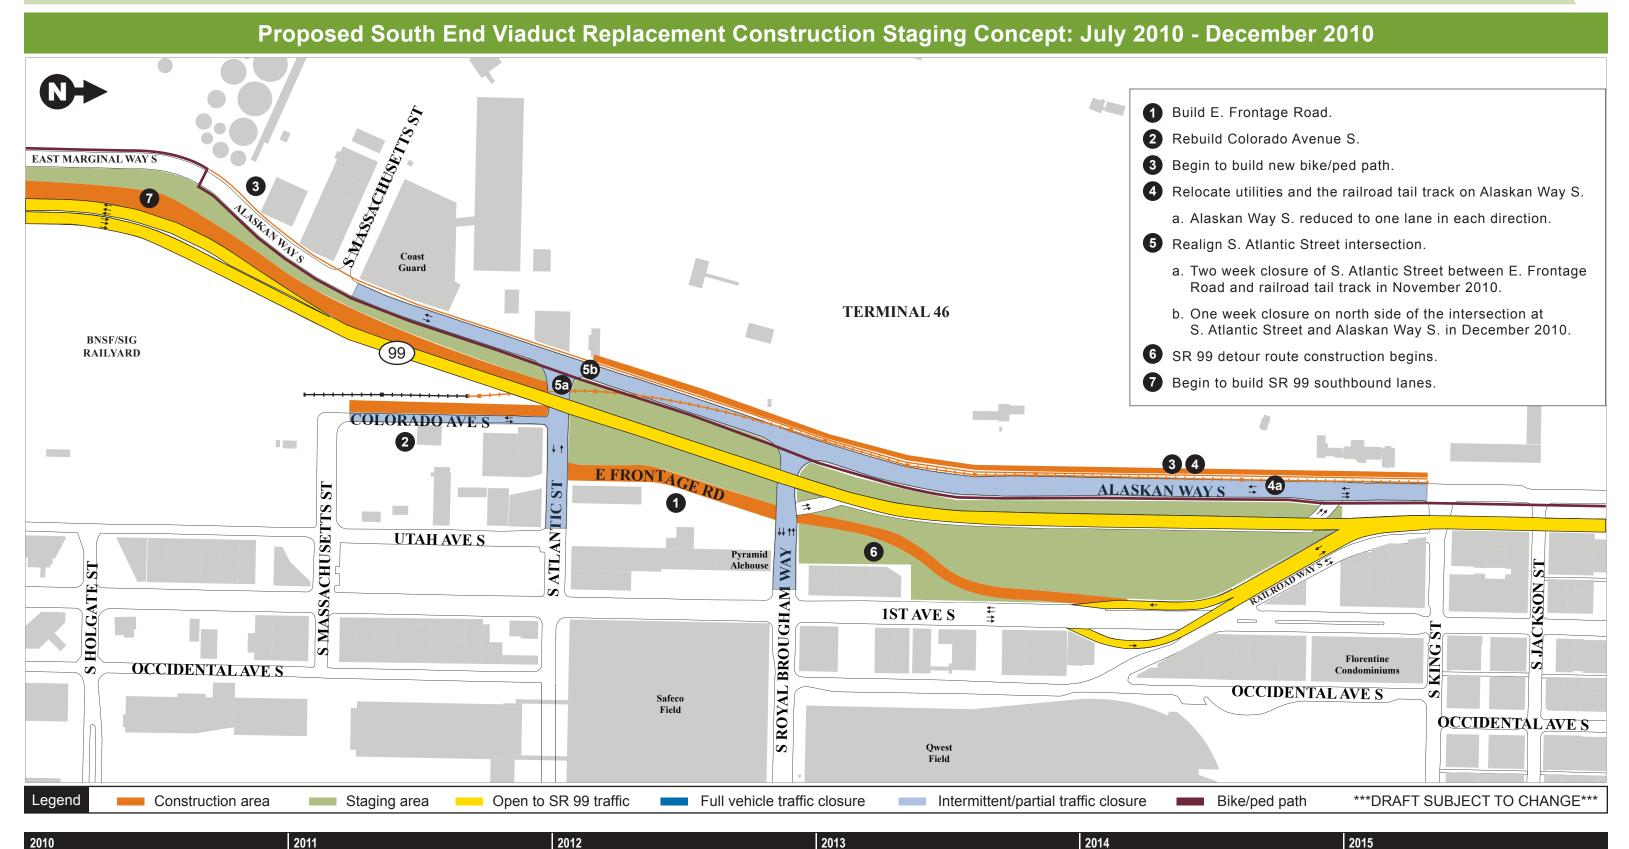

# Alaskan Way Viaduct & Seawall Replacement Program

The Alaskan Way Viaduct and Seawall Replacement Program includes multiple projects that have independent utility. These graphics are designed to show different stages of construction to replace the south end of the viaduct. Separate construction contracts and projects have been combined for clarity of presentation.